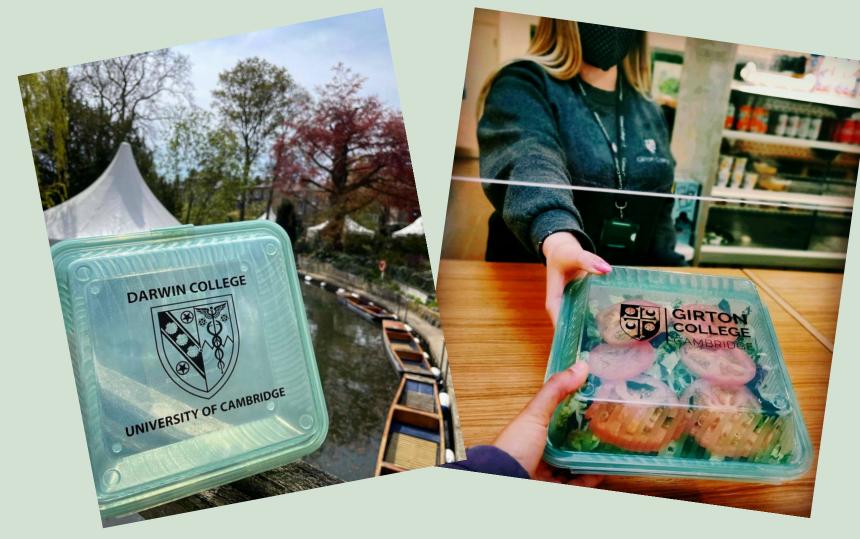

Join the RE.USE Movement! iRE.USE, do you?

@ reuse2go

hello@reuse2go.co.uk

Now trialing in Darwin and Girton Colleges

Reduce. Reuse. Recycle. Easy. Practical. Green.